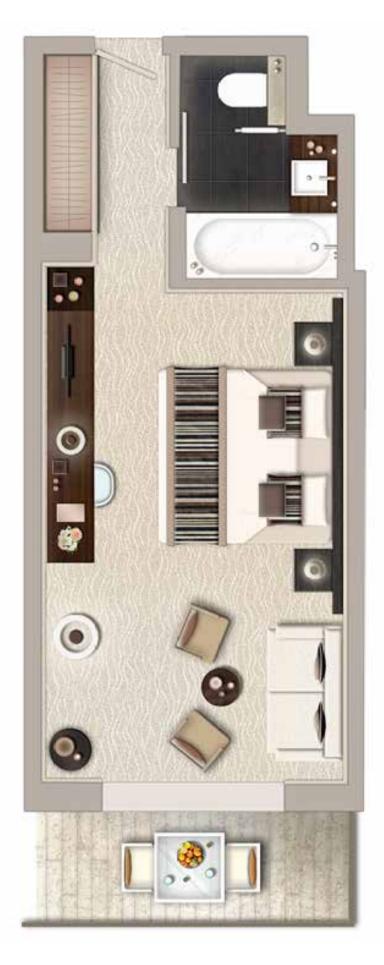

## JUNIOR SUITE WITH TERRACE

Room capacity: 3 persons

Surface area: approximately 323 sq ft

View: Town, West facing

Babγ's cot on request

Terrace benefiting from the afternoon sun, with table and chairs

→ Sunbed on request