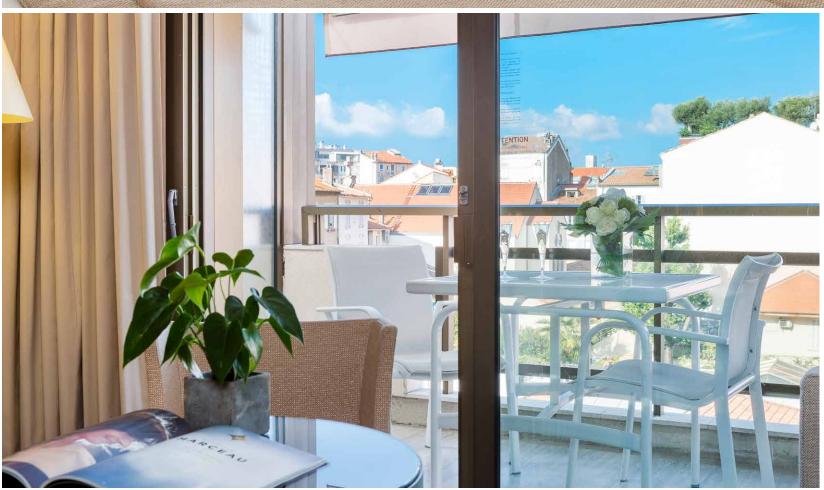

## JUNIOR SUITE WITH TERRACE

SAVOUR THE WARM AND SOPHISTICATED
ATMOSPHERE OF AN ULTRA
CONTEMPORARY SETTING

The space and exquisite charm of a modern décor with luxurious tones. A superb terrace with afternoon sun. A splendid view of the citγ.

## JUNIOR SUITE WITH TERRACE

Room capacity: 3 persons

Surface area: approximately 323 sq ft

View: Town, West facing

Babγ's cot on request

Terrace benefiting from the afternoon sun, with table and chairs

→ Sunbed on request