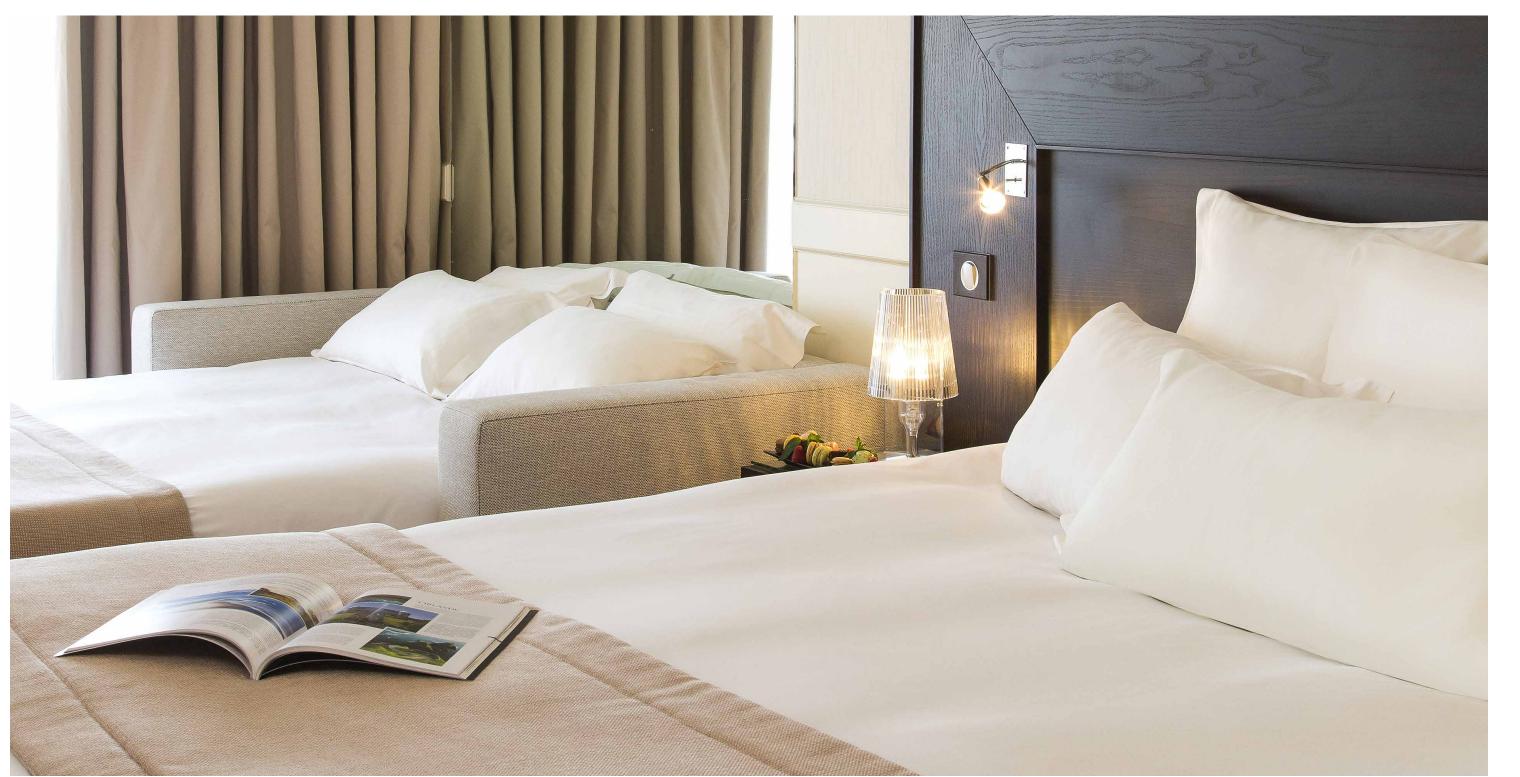

## JUNIOR SUITE WITH TERRACE

SAVOUR THE WARM AND SOPHISTICATED
ATMOSPHERE OF AN ULTRA
CONTEMPORARY SETTING

The space and exquisite charm of a modern décor with luxurious tones. A superb terrace with afternoon sun. A splendid view of the citγ.

## JUNIOR SUITE WITH TERRACE

Room capacity: 3 persons

Surface area: approximately 323 sq ft

View: Town, West facing

Babγ's cot on request

Terrace benefiting from the afternoon sun, with table and chairs

→ Sunbed on request

📅 Hairdrγer

⊕ Bathrobe/slippers

Individual air-conditioning

ron and ironing board

Beds: King size or twin beds

Eco-designed renovated bathroom with bathtub and frosted screen

Office area Desk including sofa-bed