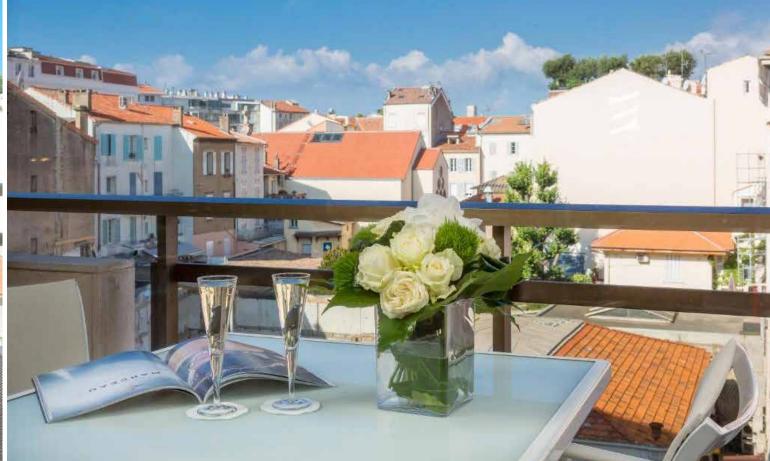

## JUNIOR SUITE WITH TERRACE

SAVOUR THE WARM AND SOPHISTICATED
ATMOSPHERE OF AN ULTRA
CONTEMPORARY SETTING

The space and exquisite charm of a modern décor with luxurious tones. A superb terrace with afternoon sun. A splendid view of the citγ.

## JUNIOR SUITE WITH TERRACE

Room capacity: 3 persons

Surface area: approximately 323 sq ft

View: Town, West facing

Babγ's cot on request

Terrace benefiting from the afternoon sun, with table and chairs

→ Sunbed on request