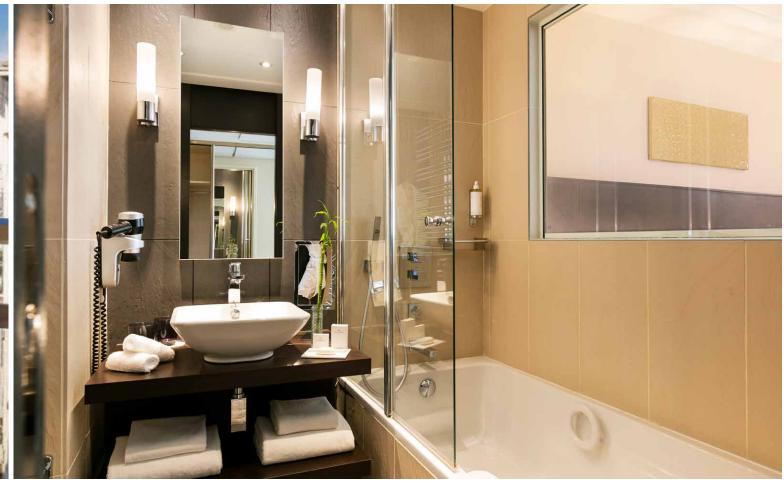

📅 Hairdrγer

⊕ Bathrobe/slippers

Individual air-conditioning

ron and ironing board

Beds: King size or twin beds

Eco-designed renovated bathroom with bathtub and frosted screen

Office area Desk including sofa-bed